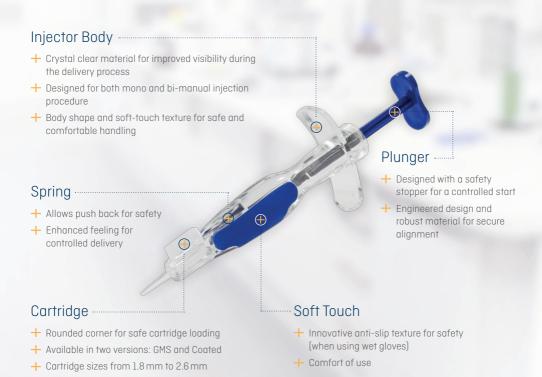

#### For a controlled delivery

- + Injector body design for better handling and made of crystal clear material with large fenestrations for improved visibility.
- + Robust plunger designed with an advanced material for perfect alignment and a stopper for safe stop/start.
- + Soft touch and anti-slip texture for safe and comfortable handling.

### Available in two different cartridge versions

ErgoTouch and ErgoTouch Plus have a safe closure mechanism and are available in a wide range of cartridge sizes from 1.8 mm to 2.6 mm to suit the chosen surgical technique.

- + GMS gliding agent + Controlled residual levels
- + Established technology with standard PP

- + Unique coating treatment technology with special PP
- + No residues with no additive transfer